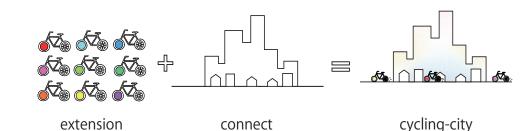

#### Change to cycling-city

bicycle

dating on holiday

fun,fantastic

happy scene

cycling together

We plan to Tokyo-city which want to ride bicycles.

Now, cars and trains is offen used in Tokyo. We have bad images to riding bicycles, for example, feel tired of from going far and where and how to rent bicycles.

We think we need to improve in images we feel fun, good, cool, cute.

So We design to daily cycling figure and landscape in Tokyo on holiday. Specifically, we plan to (micro-)Architecture and Sign.

#### Change to cycling-city

bicycle

dating on holiday

fun,fantastic

happy scene

cycling together