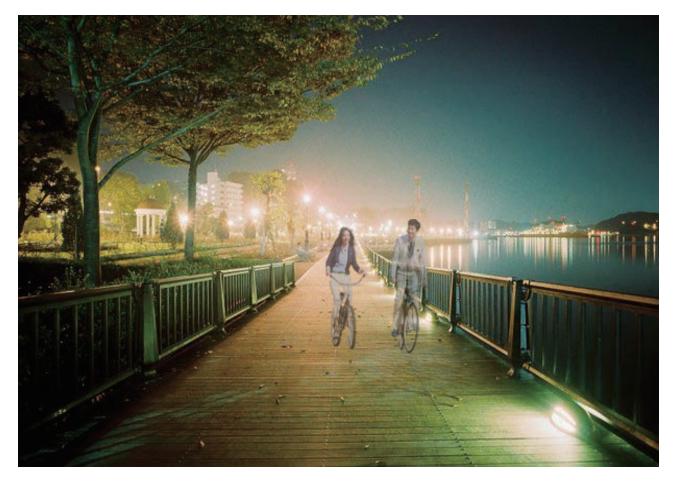

#### Change to cycling-city

bicycle

dating on holiday

fun,fantastic

happy scene

cycling together

We plan to Tokyo-city which want to ride bicycles.

Now, cars and trains is offen used in Tokyo. We have bad images to riding bicycles, for example, feel tired of from going far and where and how to rent bicycles.

We think we need to improve in images we feel fun, good, cool, cute.

So We design to daily cycling figure and landscape in Tokyo on holiday. Specifically, we plan to (micro-)Architecture and Sign.

#### Change to cycling-city

bicycle

dating on holiday

fun,fantastic

happy scene

cycling together