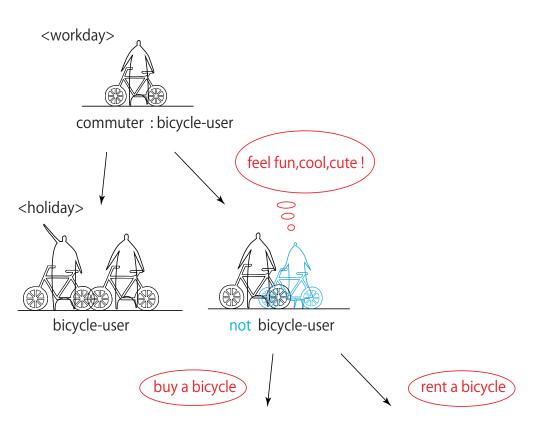

3, A number of all shops is increase gradually

<sup>20</sup> and spread in large range in TOKYO.

4, Many kinds of roots on a holiday is in TOKYO.

1,Now Many bicycle-users are commuters.

2,Our plan make not bicycle-user feel fun!

commuter : bicycle-user

3, They enjoy by bicycle on holiday together or with not bicycle-users.

4, If there are shops which we rent or buy bicycles,

1,Now Many bicycle-users are commuters.

2,Our plan make not bicycle-user feel fun!

3, They enjoy by bicycle on holiday together or with not bicycle-users.

4, If there are shops which we rent or buy bicycles,

| <workday></workday> |                      |
|---------------------|----------------------|
|                     |                      |
| commuter : bic      | ycle-user            |
| ↓ ×                 | feel fun,cool,cute ! |

1,Now Many bicycle-users are commuters.

2,Our plan make not bicycle-user feel fun!

3, They enjoy by bicycle on holiday together or with not bicycle-users.

4, If there are shops which we rent or buy bicycles,

- 1,Now Many bicycle-users are commuters.
- 2,Our plan make not bicycle-user feel fun!
- 3, They enjoy by bicycle on holiday together or with not bicycle-users.
- 4, If there are shops which we rent or buy bicycles,