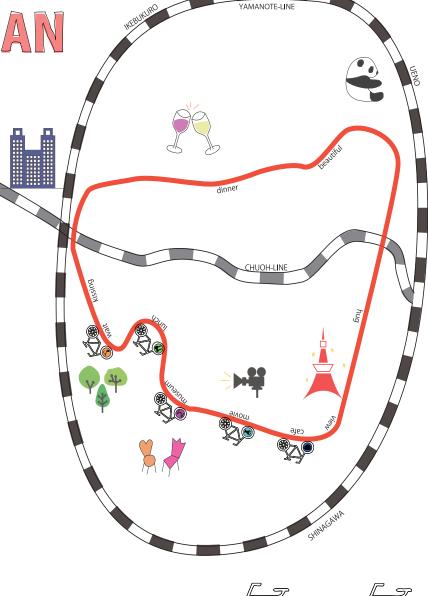

# 11:00/YOYOGI-PARK YAMANOTE-LINE dinner CHUOH-LINI SHINAGAWA meeting point!

### 2, A number of all shops is increase gradually.

3, A number of all shops is increase gradually and spread in large range in TOKYO.4, Many kinds of roots on a holiday is in TOKYO.

diner

New rental cycle shop 6 Lunch

Cafe 🔊 Theater 🔊 Museum

Rental cycle shop

view point

 Now, There are few rental cycle shop.
A number of all shops is increase gradually.

### 3, A number of all shops is increase gradually and spread in large range in TOKYO.

4, Many kinds of roots on a holiday is in TOKYO.

 Now, There are few rental cycle shop.
A number of all shops is increase gradually.