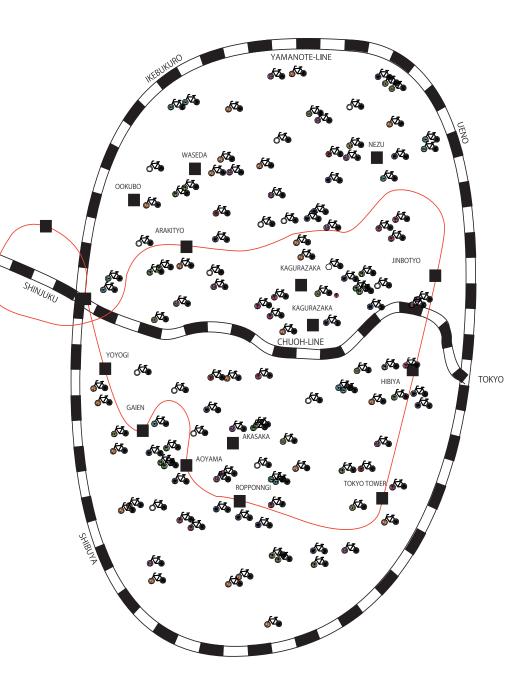

### 2, A number of all shops is increase gradually.

3, A number of all shops is increase gradually and spread in large range in TOKYO.4, Many kinds of roots on a holiday is in TOKYO.

diner

New rental cycle shop 6 Lunch

### 3, A number of all shops is increase gradually and spread in large range in TOKYO.

4, Many kinds of roots on a holiday is in TOKYO.

 Now, There are few rental cycle shop.
A number of all shops is increase gradually.

3, A number of all shops is increase gradually

<sup>20</sup> and spread in large range in TOKYO.

4, Many kinds of roots on a holiday is in TOKYO.

1,Now Many bicycle-users are commuters.

2,Our plan make not bicycle-user feel fun!