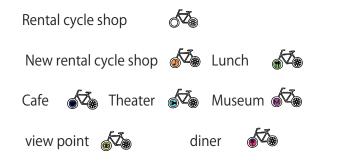

### 2, A number of all shops is increase gradually.

3, A number of all shops is increase gradually and spread in large range in TOKYO.4, Many kinds of roots on a holiday is in TOKYO.

diner

New rental cycle shop 6 Lunch

Cafe 🔊 Theater 🔊 Museum

Rental cycle shop

view point

 Now, There are few rental cycle shop.
A number of all shops is increase gradually.