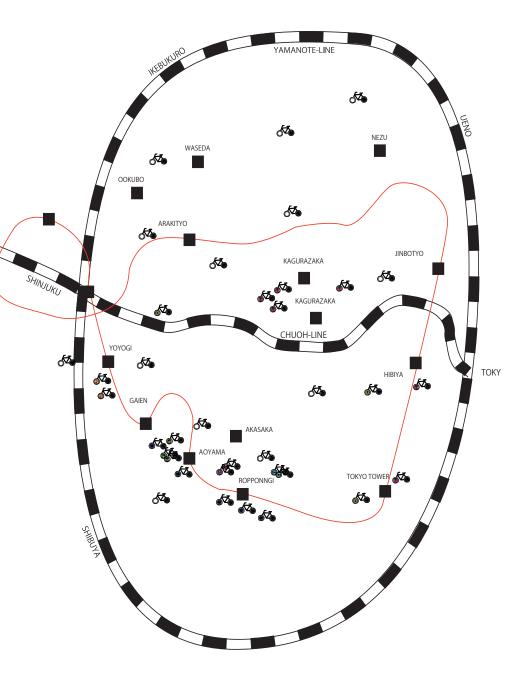

#### 1, Now, There are few rental cycle shop.

2, A number of all shops is increase gradually.

3, A number of all shops is increase gradually and spread in large range in TOKYO.4, Many kinds of roots on a holiday is in TOKYO.

1, Now, There are few rental cycle shop.