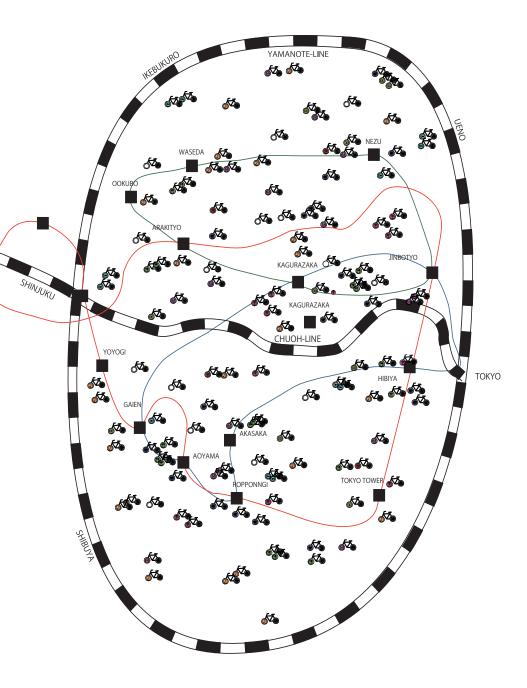

#### 1, Now, There are few rental cycle shop.

2, A number of all shops is increase gradually.

3, A number of all shops is increase gradually and spread in large range in TOKYO.4, Many kinds of roots on a holiday is in TOKYO.

1, Now, There are few rental cycle shop.

### 2, A number of all shops is increase gradually.

3, A number of all shops is increase gradually and spread in large range in TOKYO.4, Many kinds of roots on a holiday is in TOKYO.

diner

New rental cycle shop 6 Lunch

Cafe 🔊 Theater 🔊 Museum

Rental cycle shop

view point

 Now, There are few rental cycle shop.
A number of all shops is increase gradually.

### 3, A number of all shops is increase gradually and spread in large range in TOKYO.

4, Many kinds of roots on a holiday is in TOKYO.

 Now, There are few rental cycle shop.
A number of all shops is increase gradually.

3, A number of all shops is increase gradually

<sup>20</sup> and spread in large range in TOKYO.

4, Many kinds of roots on a holiday is in TOKYO.

1,Now Many bicycle-users are commuters.

2,Our plan make not bicycle-user feel fun!