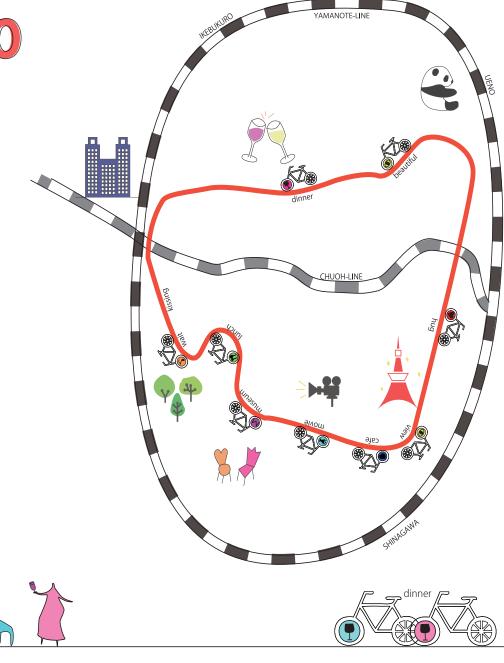

# 11:00/YOYOGI-PARK YAMANOTE-LINE dinner CHUOH-LINI SHINAGAWA meeting point!

# **11:00/YOYOGI-PARK**

meeting point!

# **12:00/AOYAMA**

# 12:00/AOYAMA

đ

# 13:00/NEDU

# 13:00/NEDU

museum

# 14:00/ROPPONGI

### 14:00/ROPPONGI

# 16:00/AZABU-JYUBAN

### 16:00/AZABU-JYUBAN

table elevation\_scale : 1/50

# 16:40/SHIBA-KOHEN

### 16:40/SHIBA-KOHEN

-

# 17:30/HIBIYA

# 20:00/ARAKI-CHO

# 20:00/ARAKI-CHO

scale\_1/100

# 22:00/YOYOGI-PARK

goooooooool!!!!!

We plan to Tokyo-city which want to ride bicycles.

We plan to Tokyo-city which want to ride bicycles.

Now, cars and trains is offen used in Tokyo. We have bad images to riding bicycles, for example, feel tired of from going far and where and how to rent bicycles.