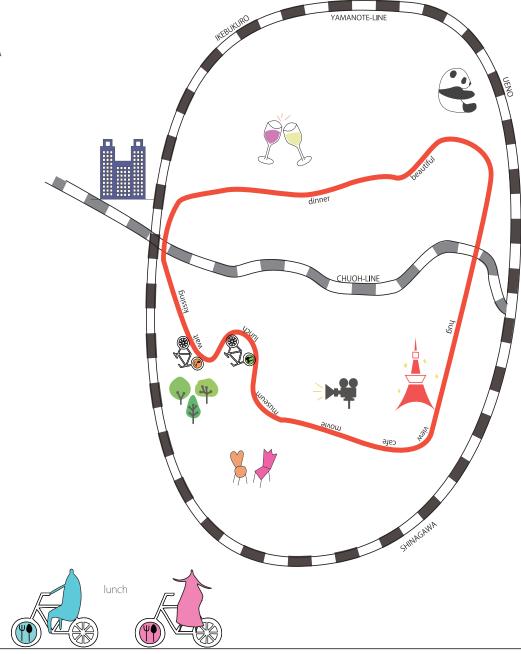

# 11:00/YOYOGI-PARK YAMANOTE-LINE dinner CHUOH-LINI SHINAGAWA meeting point!

# **11:00/YOYOGI-PARK**

meeting point!

# 22:00/YOYOGI-PARK

goooooooool!!!!!

We plan to Tokyo-city which want to ride bicycles.

We plan to Tokyo-city which want to ride bicycles.

Now, cars and trains is offen used in Tokyo. We have bad images to riding bicycles, for example, feel tired of from going far and where and how to rent bicycles.