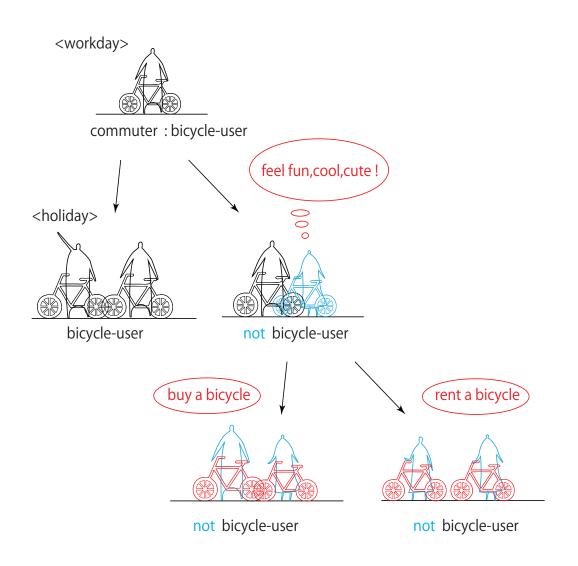

commuter : bicycle-user

3, They enjoy by bicycle on holiday together or with not bicycle-users.

4, If there are shops which we rent or buy bicycles,

1,Now Many bicycle-users are commuters.

2,Our plan make not bicycle-user feel fun!

3, They enjoy by bicycle on holiday together or with not bicycle-users.

4, If there are shops which we rent or buy bicycles,

| <workday></workday> |                      |
|---------------------|----------------------|
|                     |                      |
| commuter : bic      | ycle-user            |
| ↓ ×                 | feel fun,cool,cute ! |

1,Now Many bicycle-users are commuters.

2,Our plan make not bicycle-user feel fun!

3, They enjoy by bicycle on holiday together or with not bicycle-users.

4, If there are shops which we rent or buy bicycles,

- 1,Now Many bicycle-users are commuters.
- 2,Our plan make not bicycle-user feel fun!
- 3, They enjoy by bicycle on holiday together or with not bicycle-users.
- 4, If there are shops which we rent or buy bicycles,