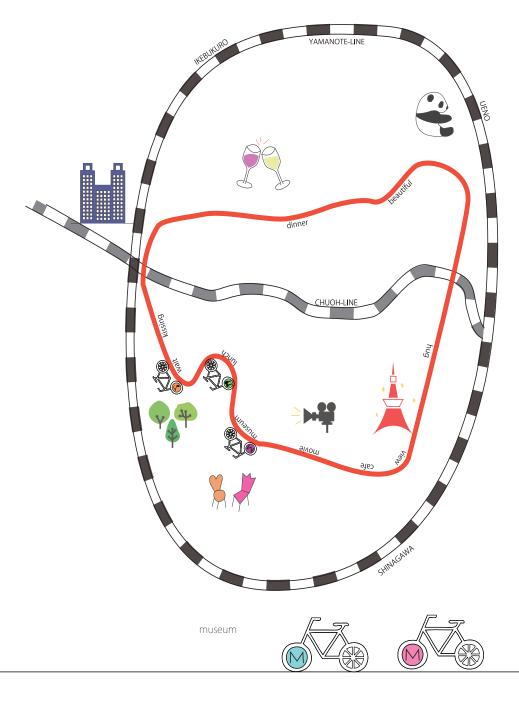

# 11:00/YOYOGI-PARK YAMANOTE-LINE dinner CHUOH-LINI SHINAGAWA meeting point!

# **11:00/YOYOGI-PARK**

meeting point!

# 22:00/YOYOGI-PARK

goooooooool!!!!!

We plan to Tokyo-city which want to ride bicycles.

We plan to Tokyo-city which want to ride bicycles.

Now, cars and trains is offen used in Tokyo. We have bad images to riding bicycles, for example, feel tired of from going far and where and how to rent bicycles.