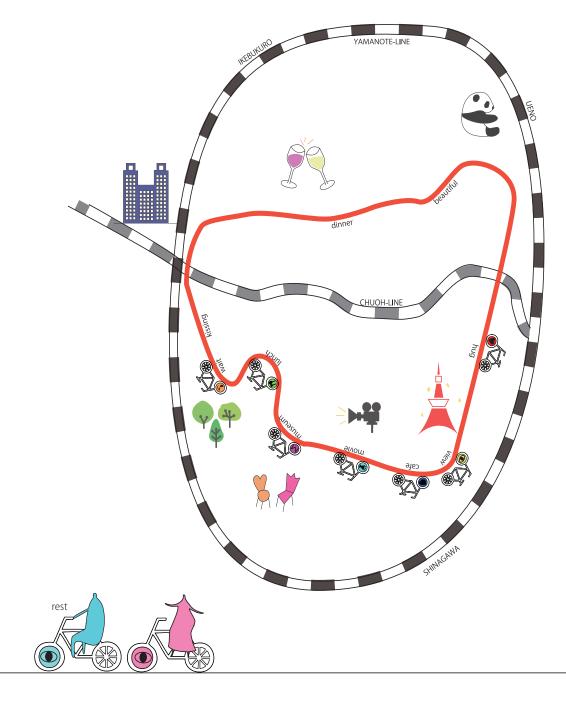

# 11:00/YOYOGI-PARK YAMANOTE-LINE dinner CHUOH-LINI SHINAGAWA meeting point!

# **11:00/YOYOGI-PARK**

meeting point!

# 22:00/YOYOGI-PARK

goooooooool!!!!!

We plan to Tokyo-city which want to ride bicycles.

We plan to Tokyo-city which want to ride bicycles.

Now, cars and trains is offen used in Tokyo. We have bad images to riding bicycles, for example, feel tired of from going far and where and how to rent bicycles.